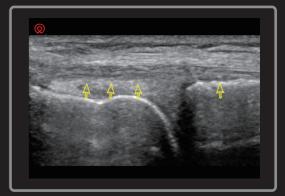

Biceps Tendon

Spine

Uterus

**Aortic Valve** 

**Knee Joint** 

**Lower Extremity Artery** 

Fetus

Liver