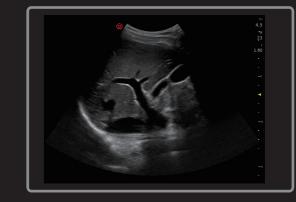

#### **Best in Detail Tissue Imaging**

Piloter was built on Holo platform, which has 64-beam processing and achieves up to 5000 frames per second. Along with image fine tuning according to MSK and pain management request, Navi is able to provide not only the whole field best in detail image quality but also highlight the display of bones, muscles and nerves.

Biceps Tendon

Spine

Uterus

**Aortic Valve** 

**Knee Joint** 

**Lower Extremity Artery** 

Fetus

Liver