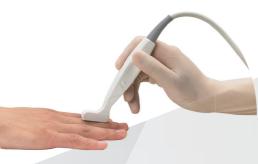

### **Hockey Stick Probe**

A dedicated probe for small joint and superficial, with very high frequency and lightweight design, it is a perfect tool for excellent detail imaging and able to be used in a limited space.