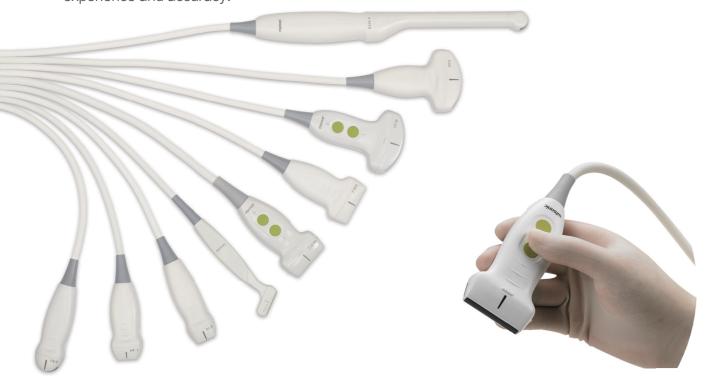

# ★ Versatile Application, Best-in Class Image Quality

A wide range of transducers covers full range of general applications, from large patient to pediatrics. An innovative middle line design along with project probe direction indicator, provide users best experience and accuracy.

#### **Probe Button**

Smart-design button on both side of probe, let user readily interact with system via gloves-on hands.

### **Hockey Stick Probe**

A dedicated probe for small joint and superficial, with very high frequency and lightweight design, it is a perfect tool for excellent detail imaging and able to be used in a limited space.