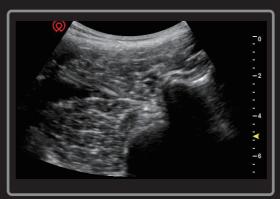

#### **Best in Detail Tissue Imaging**

Piloter was built on Holo platform, which has 64-beam processing and achieves up to 5000 frames per second. Along with image fine tuning according to MSK and pain management request, Navi is able to provide not only the whole field best in detail image quality but also highlight the display of bones, muscles and nerves.

Biceps Tendon

Spine

Uterus

**Aortic Valve** 

**Knee Joint** 

**Lower Extremity Artery** 

Fetus

Liver