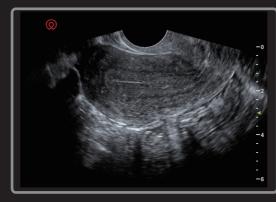

Biceps Tendon

Spine

Uterus

**Aortic Valve** 

**Knee Joint** 

**Lower Extremity Artery** 

Fetus

Liver