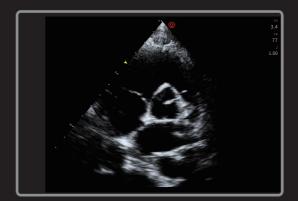

Biceps Tendon

Spine

Uterus

**Aortic Valve** 

**Knee Joint** 

**Lower Extremity Artery** 

Fetus

Liver