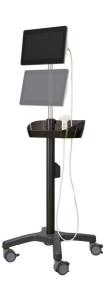

2kg main system, extremely lightweight

Built-in tray and dedicated probe holder

Smart base

Built-in transducer adapter

Table supporter