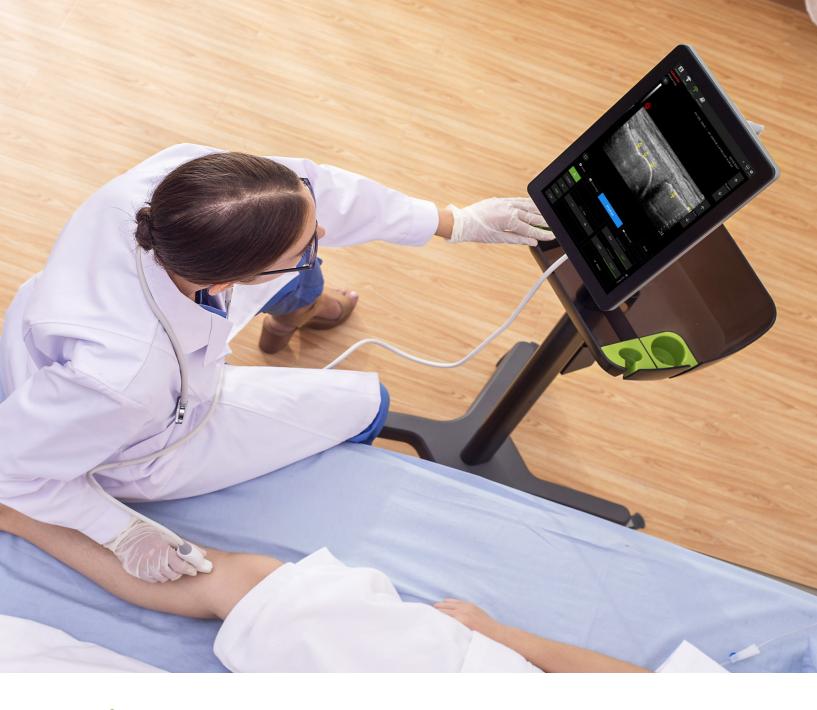

## ★ Genius Design

Piloter, in an extremely lightweight box, equipped with a smart cart, can be anywhere with you at any time, and make sure every qualified exam and procedure is safe and efficient.

Developed for MSK, pain management and physical therapy, wiLearn provides side by side education interface and material.

2kg main system, extremely lightweight

Built-in tray and dedicated probe holder

Smart base

Built-in transducer adapter

Table supporter

#### **Probe Button**

Smart-design button on both side of probe, let user readily interact with system via gloves-on hands.