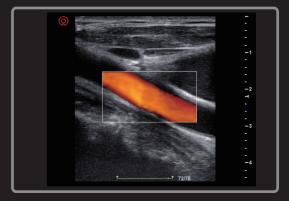

Biceps Tendon

Spine

Uterus

**Aortic Valve** 

**Knee Joint** 

**Lower Extremity Artery** 

Fetus

Liver