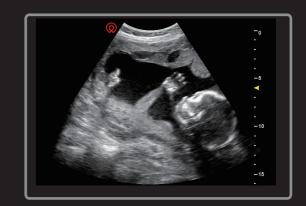

#### **Best in Detail Tissue Imaging**

Piloter was built on Holo platform, which has 64-beam processing and achieves up to 5000 frames per second. Along with image fine tuning according to MSK and pain management request, Navi is able to provide not only the whole field best in detail image quality but also highlight the display of bones, muscles and nerves.

Biceps Tendon

Spine

Uterus

**Aortic Valve** 

**Knee Joint** 

**Lower Extremity Artery** 

Fetus

Liver