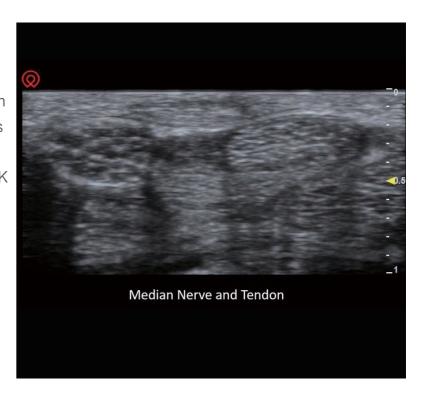

#### **Best in Detail Tissue Imaging**

Piloter was built on Holo platform, which has 64-beam processing and achieves up to 5000 frames per second. Along with image fine tuning according to MSK and pain management request, Navi is able to provide not only the whole field best in detail image quality but also highlight the display of bones, muscles and nerves.