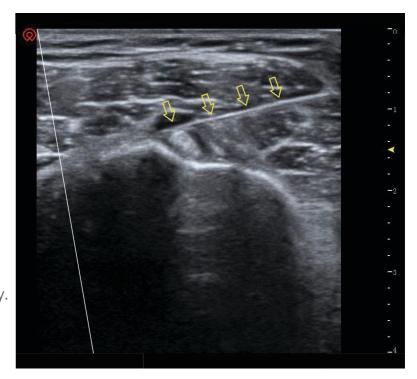

## wiNeedle Intelligent Needle Visualization Technology

The most challenging work during procedure is always distinguishing the needle from tissue. Navi answers this by providing a very intelligent wiNeedle feature. wiNeedle automatically recognize the needle, then steer ultrasound beam perpendicular to needle, and enhance the needle display.