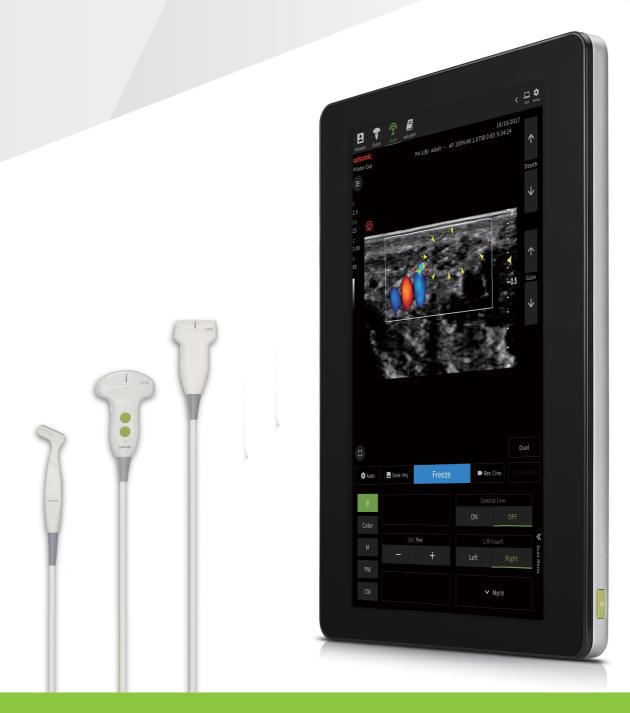

# ★ Versatile Application, Best-in Class Image Quality

A wide range of transducers covers full range of general applications, from large patient to pediatrics. An innovative middle line design along with project probe direction indicator, provide users best experience and accuracy.

### **Hockey Stick Probe**

A dedicated probe for small joint and superficial, with very high frequency and lightweight design, it is a perfect tool for excellent detail imaging and able to be used in a limited space.