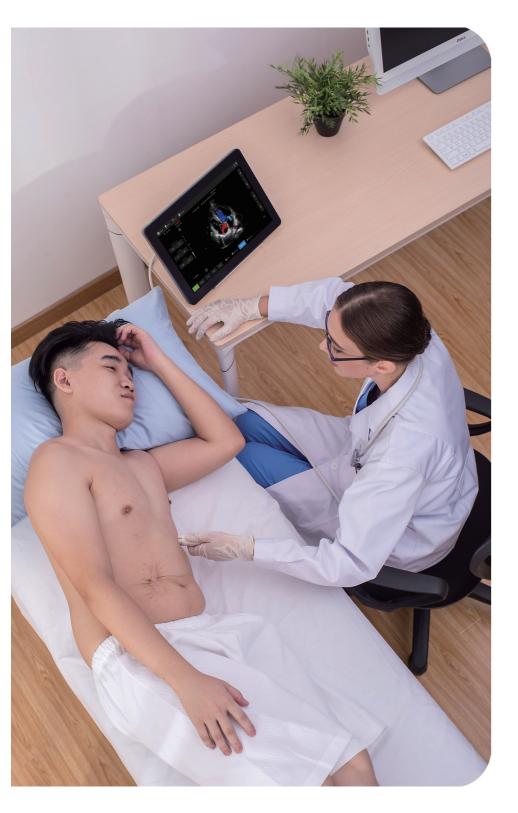

#### **Best in Detail Tissue Imaging**

Piloter was built on Holo platform, which has 64-beam processing and achieves up to 5000 frames per second. Along with image fine tuning according to MSK and pain management request, Navi is able to provide not only the whole field best in detail image quality but also highlight the display of bones, muscles and nerves.

## wiNeedle Intelligent Needle Visualization Technology

The most challenging work during procedure is always distinguishing the needle from tissue. Navi answers this by providing a very intelligent wiNeedle feature. wiNeedle automatically recognize the needle, then steer ultrasound beam perpendicular to needle, and enhance the needle display.