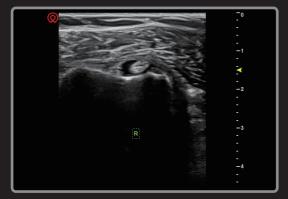

#### **Best in Detail Tissue Imaging**

Piloter was built on Holo platform, which has 64-beam processing and achieves up to 5000 frames per second. Along with image fine tuning according to MSK and pain management request, Navi is able to provide not only the whole field best in detail image quality but also highlight the display of bones, muscles and nerves.

Biceps Tendon

Spine

Uterus

**Aortic Valve** 

**Knee Joint** 

**Lower Extremity Artery** 

Fetus

Liver