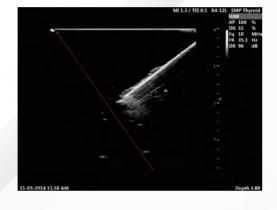

# **Interventional Room/ Operating Room**

>> Needle Enhancement Technology, display the needle tips clearly, puncture accurately.

- >> Super sensitive touch screen can also be operated with medical gloves.
- >> Full Screen Technology