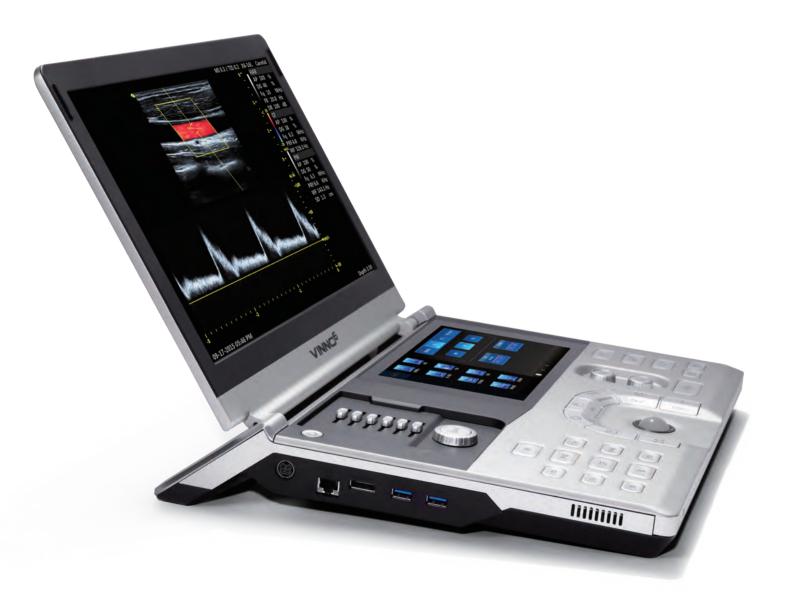

### **Innovation And Reliability**

VINNO6, the innovative portable color ultrasound system brings to you the advanced technology of our original RF ultrasonic metadata platform, creating a light, intelligent, and powerful tool.

- >> The unique RF platform results in much better image quality in resolution and contrast.
- >> Xcen high frequency technology adds more wideband than a normal probe to improve resolution and contrast for better diagnosis.
- >> Pure Wave Probe Technology improves the penetration and Color sensitivity.
- >> Perfect 3D/4D technology with STIC, Mcut and Auto NT, fulfill all obstetric application.
- >> HQ 3D image: provides high definition 3D image quality.
- >> Smart touch user interface fully utilizes touch panel possibility for easy operation, such as rotation of 3D rendering image and comment.