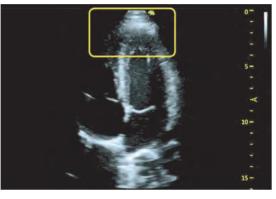

### **Musculoskeletal Physiotherapy**

Thanks to VTissue technology, up to 23MHz Xcen linear probe and theunique RF platform, VINNO6 provides excellent clinical imaging.

Tendon

Phalanx