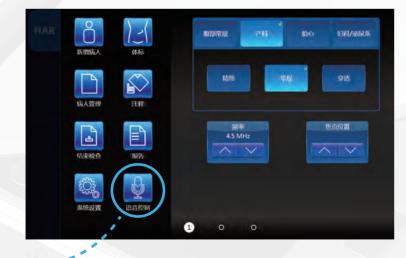

### **Innovation And Reliability**

VINNO6, the innovative portable color ultrasound system brings to you the advanced technology of our original RF ultrasonic metadata platform, creating a light, intelligent, and powerful tool.

- >> The unique RF platform results in much better image quality in resolution and contrast.
- >> Xcen high frequency technology adds more wideband than a normal probe to improve resolution and contrast for better diagnosis.
- >> Pure Wave Probe Technology improves the penetration and Color sensitivity.
- >> Perfect 3D/4D technology with STIC, Mcut and Auto NT, fulfill all obstetric application.
- >> HQ 3D image: provides high definition 3D image quality.
- >> Smart touch user interface fully utilizes touch panel possibility for easy operation, such as rotation of 3D rendering image and comment.