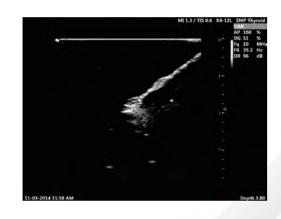

# **Interventional Room/ Operating Room**

>> Needle Enhancement Technology, display the needle tips clearly, puncture accurately.

- >> Super sensitive touch screen can also be operated with medical gloves.
- >> Full Screen Technology