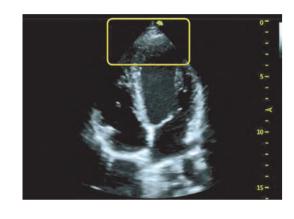

# **Interventional Room/ Operating Room**

>> Needle Enhancement Technology, display the needle tips clearly, puncture accurately.

- >> Super sensitive touch screen can also be operated with medical gloves.
- >> Full Screen Technology