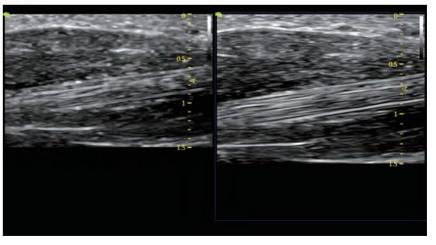

### **Musculoskeletal Physiotherapy**

Thanks to VTissue technology, up to 23MHz Xcen linear probe and theunique RF platform, VINNO6 provides excellent clinical imaging.

Tendon

Phalanx