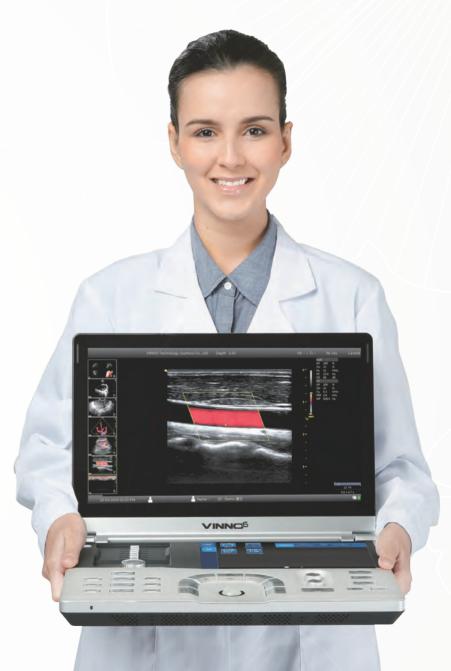

### **Innovation And Reliability**

VINNO6, the innovative portable color ultrasound system brings to you the advanced technology of our original RF ultrasonic metadata platform, creating a light, intelligent, and powerful tool.

- >> The unique RF platform results in much better image quality in resolution and contrast.
- >> Xcen high frequency technology adds more wideband than a normal probe to improve resolution and contrast for better diagnosis.
- >> Pure Wave Probe Technology improves the penetration and Color sensitivity.
- >> Perfect 3D/4D technology with STIC, Mcut and Auto NT, fulfill all obstetric application.
- >> HQ 3D image: provides high definition 3D image quality.
- >> Smart touch user interface fully utilizes touch panel possibility for easy operation, such as rotation of 3D rendering image and comment.