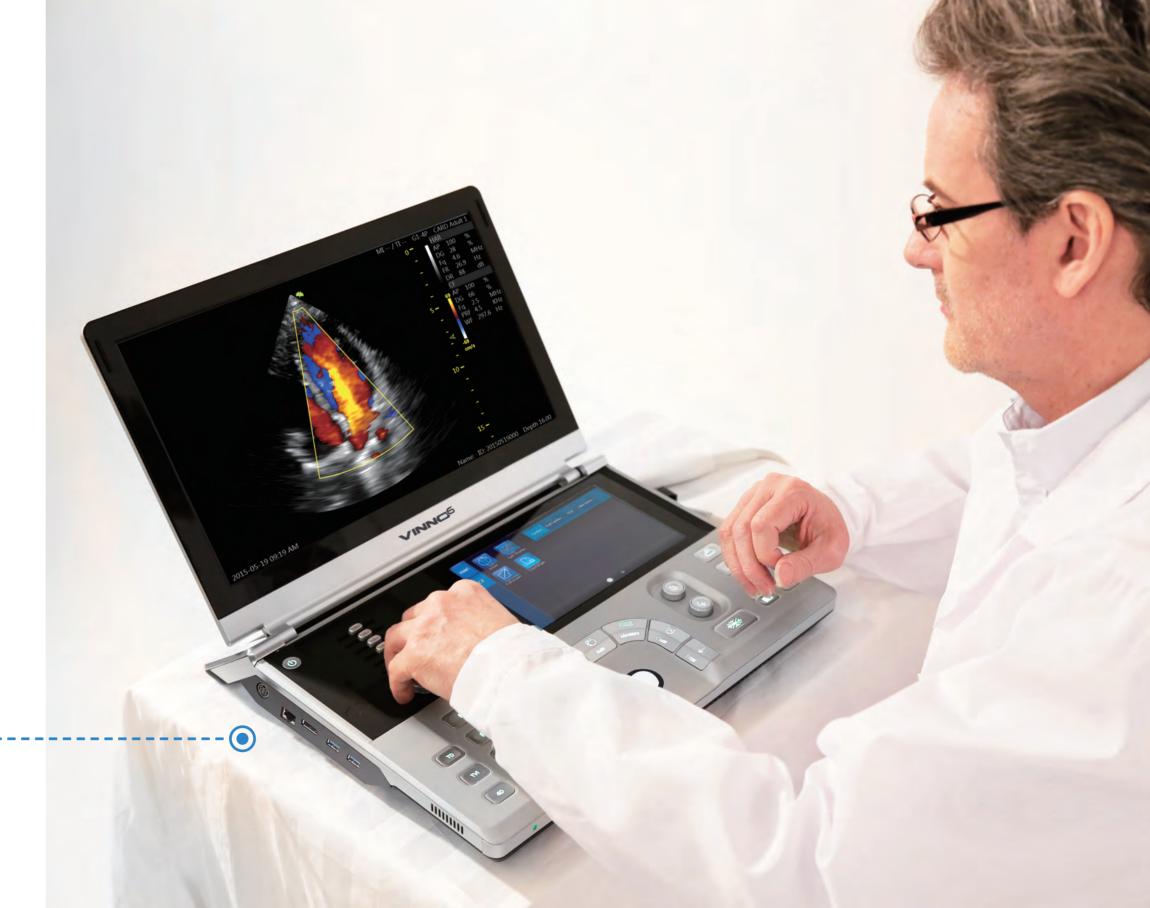

### **Innovation And Reliability**

VINNO6, the innovative portable color ultrasound system brings to you the advanced technology of our original RF ultrasonic metadata platform, creating a light, intelligent, and powerful tool.