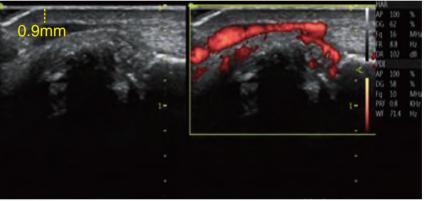

# ICU/ CCU

Specific pure wave probe technology provides better penetration and color sensitivity, and TView technology improves resolution of the near field image.